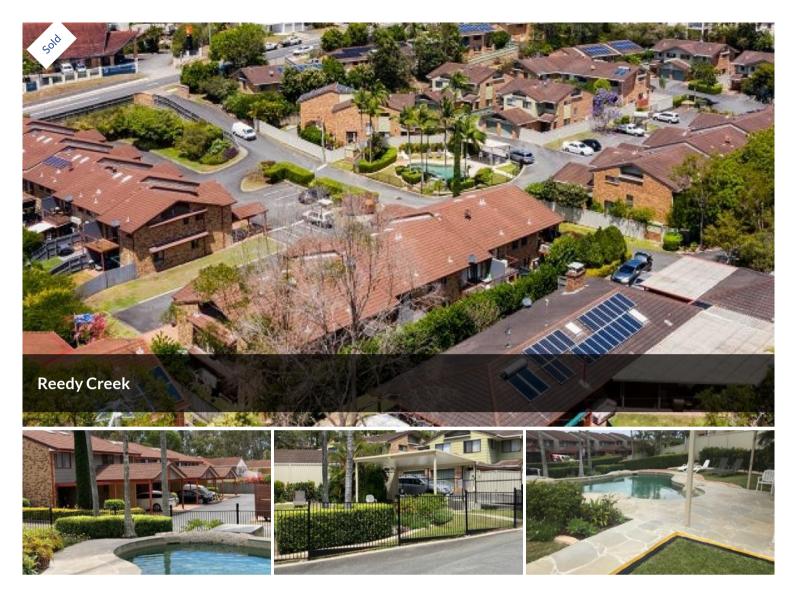

## Reedy Creek - Permanent - Sold & Settled - ID 8026

Well-Maintained Management Rights

- 48 lot townhouse complex
- 7 in the permanent letting pool plus one outside rental
- Strong rental area, surrounded by schools
- Easy access to M1 for commuters
- Robina Town Centre & train station both nearby
- Just 7kms to Burleigh Beach
- Large office and workshop on title
- Additional bonus of no set office hours
- No requirement to live onsite
- Tropical pool area
- Very good salary
- Pet friendly complex
- Could be run by single operator

Well maintained complex with huge free standing 4 bedroom, 2 bathroom manager's home. The residence is air conditioned throughout and is also energy efficient with solar panels and solar hot water system. Large fenced backyard for the kids or pets which opens onto parkland, surrounded by bush. Great undercover entertainment area with plenty of space for outdoor activities. The large family area offers a separate entry and a wood fire place, this also has the potential to be converted into a granny flat. The manager's home & office also meet the new QLD smoke alarm compliancy.